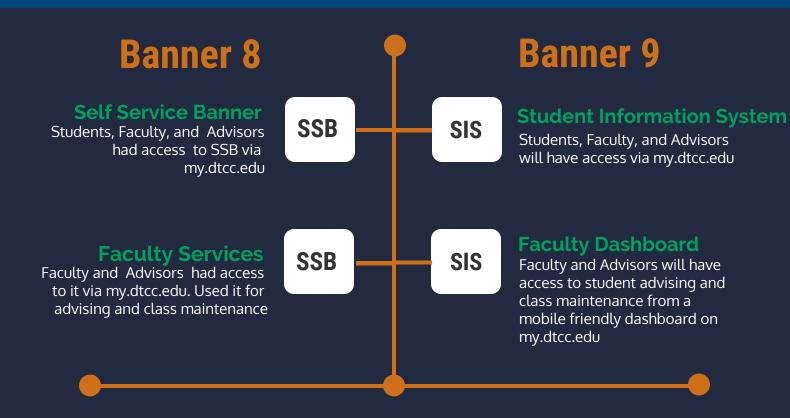

# Student Information System Terminology



# **New Terms on SIS**

### **Class Maintenance**

Faculty will have access grade entry , roster etc from the faculty dashboard.

### **Export Template**

Faculty can export the grades to a excel spreadsheet..

### **Import Grades**

Faculty can import grades from an excel spreadsheet.

## **Grading Status**

Faculty and Department Chairs can visually see the grading status on each section at a single glance.

### Rolled

Faculty and Department chairs can see if the final grades are rolled to history.

### **Buzz Card**

when you hover over the student's name on the roster you can view their picture, major and contact email with a link to their student profile.